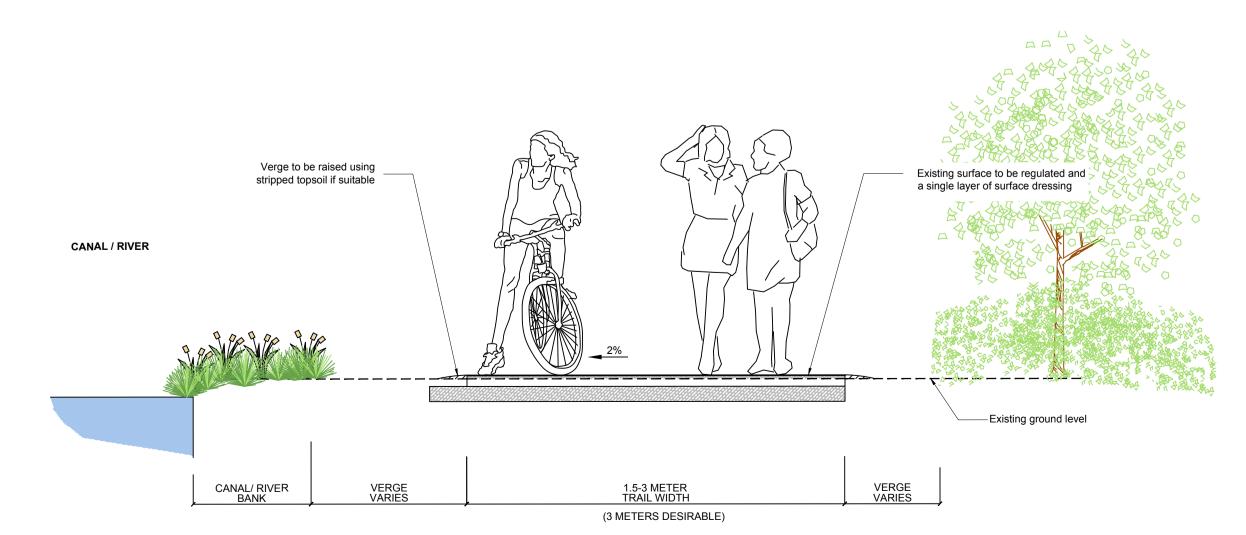

Type A - Typical Unbound Surface

Type B - Typical Bound Surface

Type C - Typical Surface Dressing

All details are for Part 8 submission only, and are subject to future design at construction stage.

© Ordnance Survey Ireland. All rights reserved. Licence No.: 2004/07CCMA (Kildare County Council)