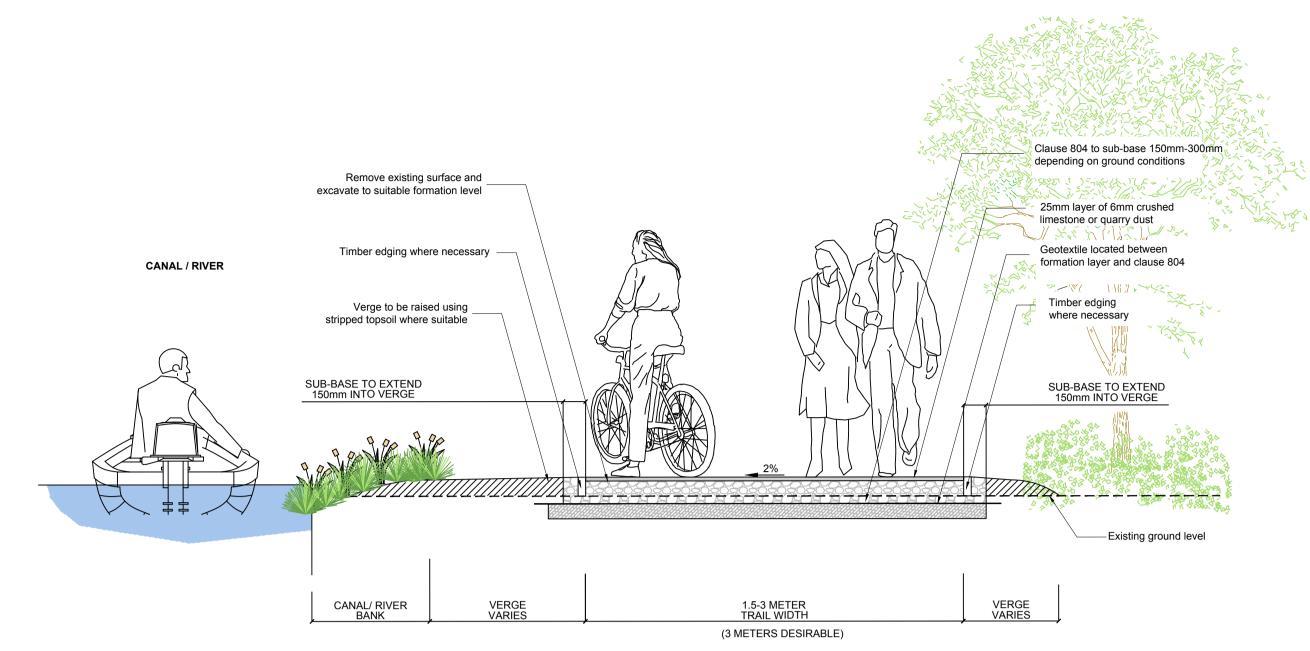

Type A - Typical Unbound Surface

Type B - Typical Bound Surface

Type C - Typical Surface Dressing

All details are for Part 8 submission only, and are subject to future design at construction stage.

© Ordnance Survey Ireland. All rights reserved. Licence No.: 2004/07CCMA (Kildare County Council)