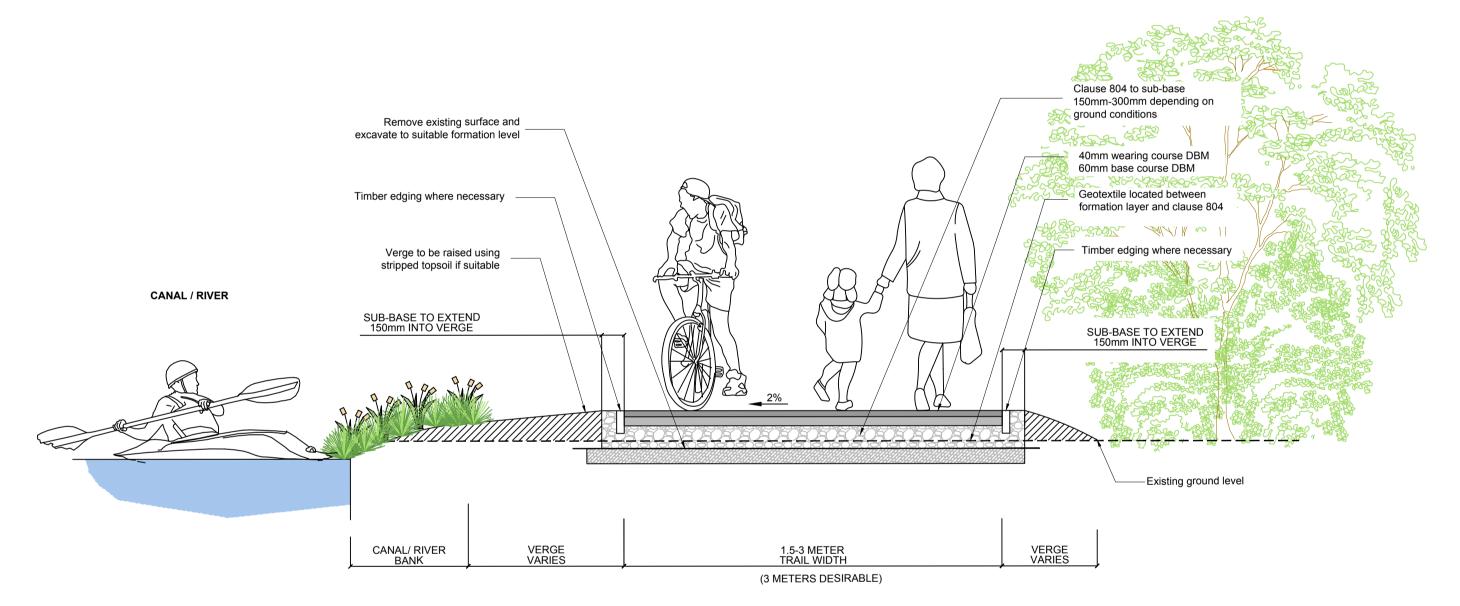

Type A - Typical Unbound Surface

Type B - Typical Bound Surface

Type C - Typical Surface Dressing

All details are for Part 8 submission only, and are subject to future design at construction stage.

© Ordnance Survey Ireland. All rights reserved. Licence No.: 2004/07CCMA (Kildare County Council)